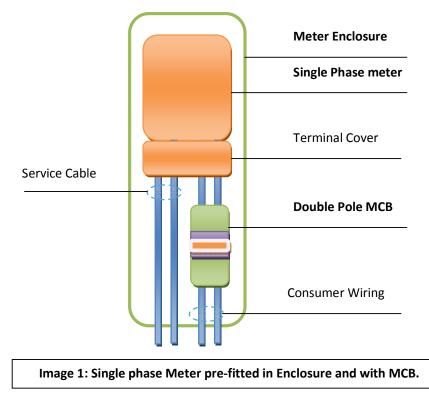

## Single Phase Meter With Box and MCB

- 1. BYPL is desirous to pilot of 'Single Phase Meter with Box and MCB' along with all required accessories e.g. cable glands etc.
- 2. Indicative drawing of the required solution is enclosed herewith for your reference.
- 3. This solution may be considered for bulk implementation after ascertaining results of the pilot.
- 4. **01 No samples** shall be submitted for the offered product with technical evaluation.
- 5. Following are the technical parameters of the solution:

| SI | Item   | Technical parameters                                                   |
|----|--------|------------------------------------------------------------------------|
| 1  | Meters | Specification No SPTWM_09_R5 (Rev 5) dated 16/11/2021.                 |
| 2  | Box    | a. Specification No SPTWM_09_R5 (Rev 5) dated 16/11/2021.              |
|    |        | b. Access to MCB On and Off switch shall be provided from outside with |
|    |        | sealable cover.                                                        |
| 3  | MCB    | a. 63 A, Double pole, C Type, MCB.                                     |
|    |        | b. Approved Make: L&T, Schneider, ABB, Legrand, Havells.               |
|    |        | (Approval of any other make shall be taken from BYPL during technical  |
|    |        | evaluation stage.)                                                     |